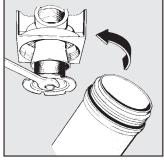

Press the button to drain condensate when the bowl is pressurized.

Turn the knob anticlockwise to close the valve with bowl pressurized or not pressurized.

To clean or replace the filter element unscrew the screen of the centrifuge assembly. Use a no. 3 compass spanner to unscrew the bowl.