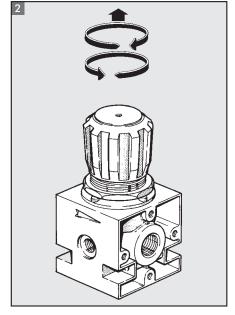

## GENERAL RULES - USE AND MAINTENANCE

- 1 The knob can be locked so that the set pressure cannot be altered.
- 2 The air pressure must always be set upwards.

With the knob in the centre position, the drain is semiautomatic. The drain operates when the bowl is not pressurized and closes when it is.