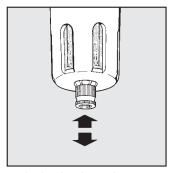

Press the button to drain condensate when the bowl is pressurized.

Turn the knob anticlockwise to close the valve with bowl pressurized or not pressurized.

To clean or replace the filter element unscrew the screen of the centrifuge assembly. Use a no. 3 compass spanner to unscrew the bowl.