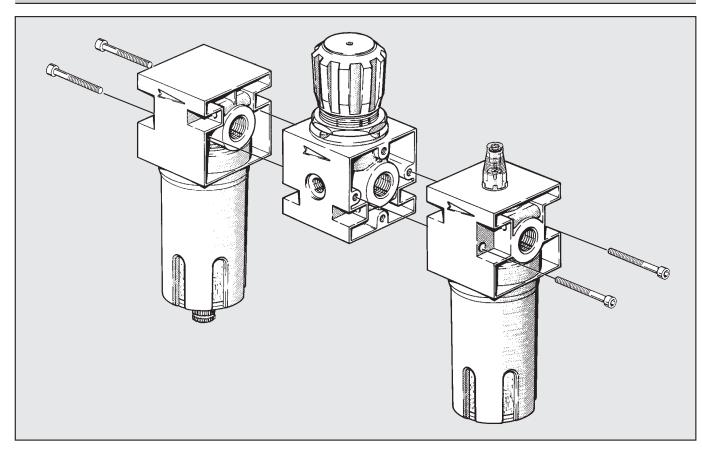

## ASSEMBLY DIAGRAM

| ACCEMBLY TIE DODC | Elements that can be assembled | 1/4  |         |              | 3/8-1/2 |         |               | 3/4-1 |         |            |
|-------------------|--------------------------------|------|---------|--------------|---------|---------|---------------|-------|---------|------------|
| ASSEMBLY TIE RODS |                                | Туре | Code    | Ref.         | Туре    | Code    | Ref.          | Туре  | Code    | Ref.       |
|                   | F/L+R/FR                       | Α    | 9250001 | CVA 1/4 4x40 | Α       | 9450001 | CVA 1/2 5x55  | Α     | 9650001 | CVA 1 6x70 |
|                   | V3V+R/FR                       | Α    | 9250001 | CVA 1/4 4x40 | Α       | 9450002 | CVA 1/2 5x60  |       |         |            |
|                   | V3V+F/L+R/FR                   | Α    | 9250002 | CVA 1/4 4x82 | Α       | 9450003 | CVA 1/2 5x120 |       |         |            |
| A                 | F/L/D+F/L/D                    | В    | 9200901 | F+LT 1/4     | В       | 9400901 | F+LT 3/8-1/2  | В     | 9600901 | F+LT 3/4-1 |
|                   |                                |      |         |              |         |         |               |       |         |            |
| B ₩ ←             |                                |      |         |              |         |         |               |       |         |            |
|                   |                                |      |         |              |         |         |               |       |         |            |
|                   |                                |      |         |              |         |         |               |       |         |            |
|                   |                                |      |         |              |         |         |               |       |         |            |