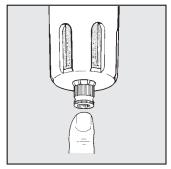

Press the button to drain condensate when the bowl is pressurized.

Turn the knob anticlockwise to close the valve with bowl pressurized or not pressurized.

To clean or replace the filter element unscrew the screen of the centrifuge assembly. Use a no. 3 compass spanner to unscrew the bowl.