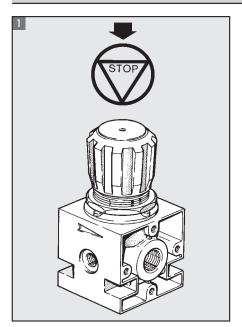

## GENERAL RULES - USE AND MAINTENANCE

- 1 The knob can be locked so that the set pressure cannot be altered.
- 2 The air pressure must always be set upwards.

With the knob in the centre position, the drain is semiautomatic. The drain operates when the bowl is not pressurized and closes when it is.