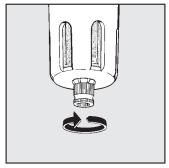

Press the button to drain condensate when the bowl is pressurized.

Turn the knob anticlockwise to close the valve with bowl pressurized or not pressurized.

To clean or replace the filter element unscrew the screen of the centrifuge assembly. Use a no. 3 compass spanner to unscrew the bowl.